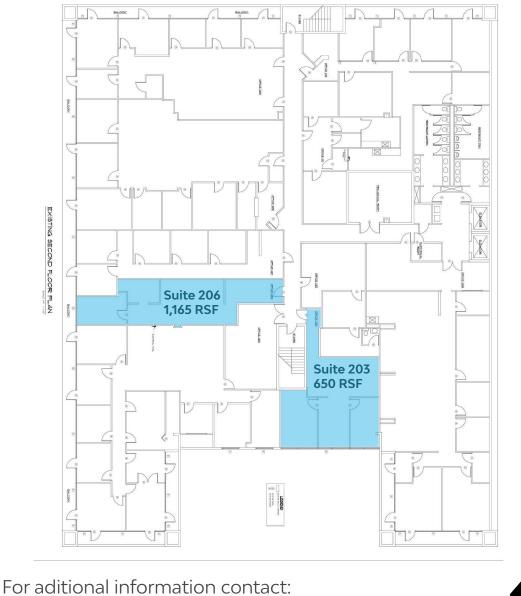

#### **PROPERTY HIGHLIGHTS**

- Within 2 mile from: **I-95**, Hotels, F Lauderdale/Hollywood Int'l **Airport** Hard Rock Casino
- Ample parking and most suites h Balconies
- 2nd Floor Options: Suite 203 650 SF Suite 206 - 1,165 SF

#### For aditional information contact: Charlie Exelbirt 954-309-7151

charlie@mattisadvisors.com

Any information herewith is obtained from sources we consider reliable. However, we are not responsible for misstatement of facts, errors, omissions, prior sale, and withdrawal from market modification of mortgage commitment, terms and conditions or change in price without prior notice. The information supplied herein is for informational purposes only and shall not constitute a warranty of assurance that said information is correct. Any person intending to rely upon the information supplied herein should verify said information independently.