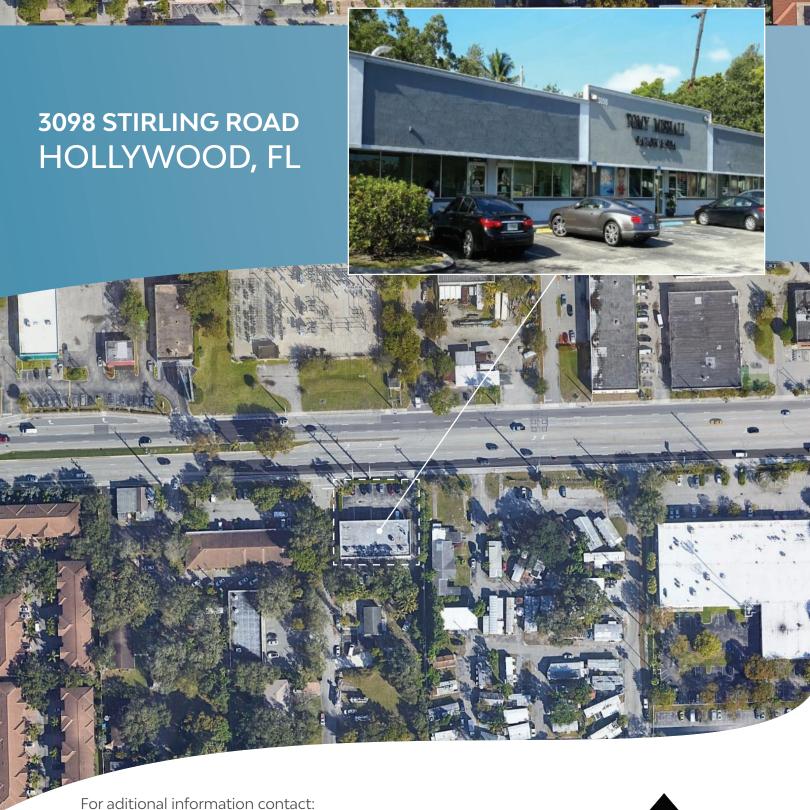

3098 STIRLING ROAD

Prime retail space located on Stirling Rd. in Hollywood, FL. Ideal for real estate office or insurance agency. Fully built out with high enterinists through out. Great frontage along Stirling Road.

# **PROPERTY HIGHLIGHTS**

- Within 1 mile from: I-95, Hotels, Ft. Lauderdale/Hollywood Int'l Airport and The Hard Rock Casino
- Great Exposure

For aditional information contact:

Charlie Exelbirt 954-309-7151