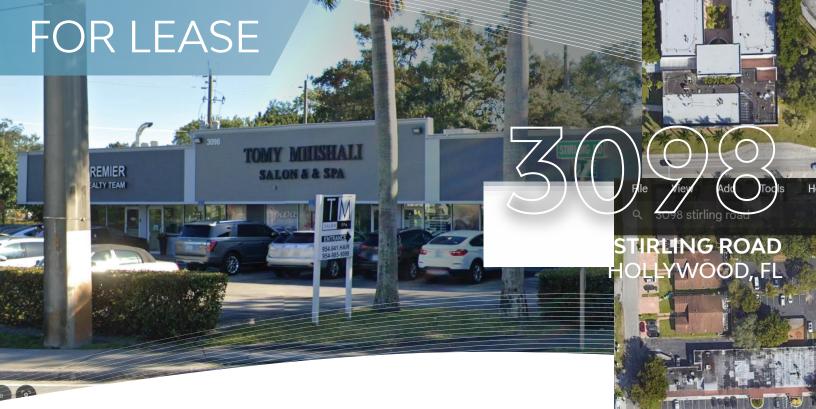

3098 STIRLING ROAD

Prime retail space located on Stirling Rd. in Hollywood, FL. Ideal for real estate office or insurance agency. Fully built out with high enterinists through out. Great frontage along Stirling Road.

# **PROPERTY HIGHLIGHTS**

- Within 1 mile from: I-95, Hotels, Ft. Lauderdale/Hollywood Int'l Airport and The Hard Rock Casino
- Great Exposure

For aditional information contact:

Charlie Exelbirt 954-309-7151