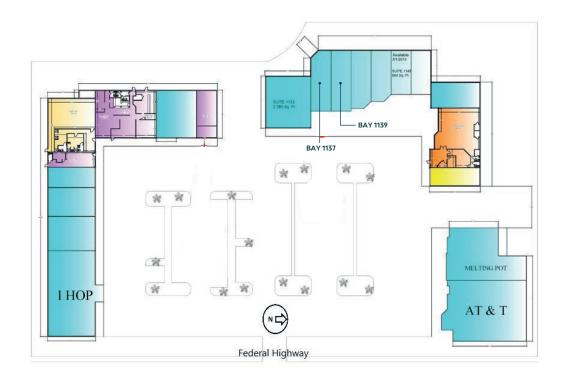

lied herein should verify said information independently.

## MATTIS ADVISORS, INC.

Commercial Real Estate Brokers 1181 S. Rogers Circle, Suite 20 mattisadvisors.com

## PMG PLAZA 1101-1165 N. Federal Hwy., Ft. Lauderdale, FL

|                           | 1 Mile        | 3 Mile   | 5 Mile          |
|---------------------------|---------------|----------|-----------------|
| 2020 Population           | 17,621        | 132,681  | 267,520         |
| Average HH Income         | \$105,342     | \$87,968 | \$73,438        |
| Median Age                | 45.6          | 43.3     | 41.4            |
| Total Businesses*         | 8,376         |          | 25,922          |
| Consumer Spending - 2020* | \$874,964,248 |          | \$2,741,799,651 |

<sup>\*</sup> data is based on 2 Mile radius



For additional information contact:

**Charlie Exelbirt** 954-309-7151

**Wendy Raizin** 954-871-9448

charlie@mattisadvisors.com wraizin@mattisadvisors.com



Any information herewith is obtained from sources we consider reliable. However, we are not responsible for misstatement of facts, errors, omissions, prior sale, and withdrawal from market modification of mortgage commitment, terms and conditions or change in price without prior notice. The information supplied herein is for informational purposes only and shall not constitute a warranty of assurance that said information is correct. Any person intending to rely upon the information supplied herein should verify said information independently.

## MATTIS ADVISORS, INC.

Commercial Real Estate Brokers 1181 S. Rogers Circle, Suite 2