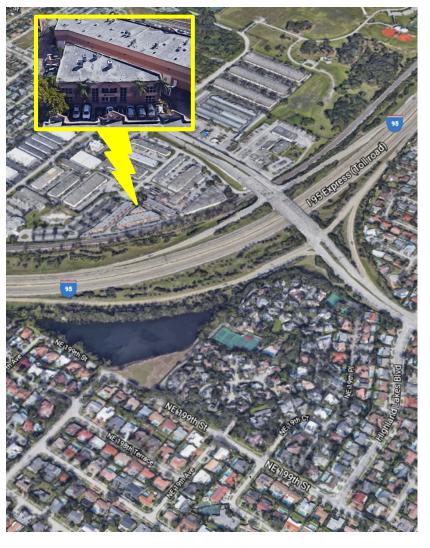

### 20201 NE 16th Place, Miami, FL 33179

Great opportunity to lease 3,500 sf in one of the most desirable commerce parks in Miami-Dade. Easy access to I-95 from the Ives Dairy Road interchange.

- First Floor of freestanding building with secured access and security system.
- Oversized vault, laboratory workspace, private office and reception.
- Two (2) bathrooms and a break-room.
- 100% A/C, Grade level overhead door.
- Rate: \$19.50 psf Modified Gross.