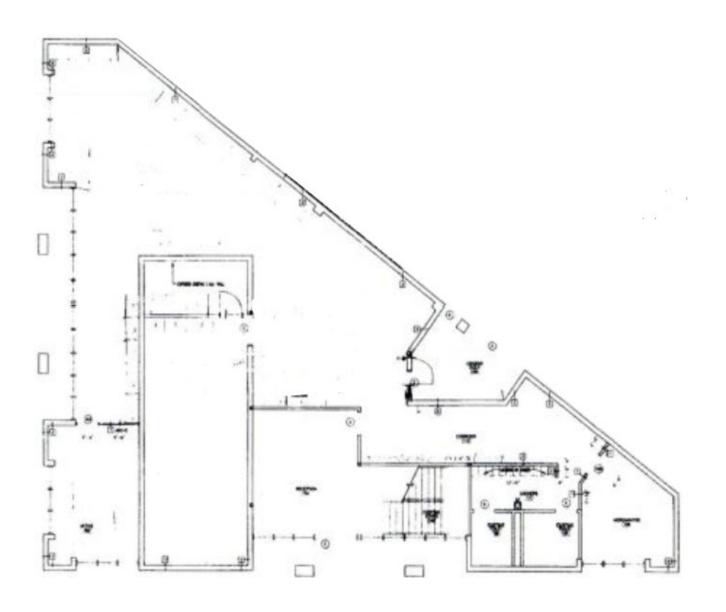

### 20201 NE 16th Place, Miami, FL 33179

Great opportunity to lease 3,500 sf in one of the most desirable commerce parks in Miami-Dade. Easy access to I-95 from the Ives Dairy Road interchange.

- First Floor of freestanding building with secured access and security system.
- Oversized vault, laboratory workspace, private office and reception.
- Two (2) bathrooms and a break-room.
- 100% A/C, Grade level overhead door.
- Rate: \$19.50 psf Modified Gross.