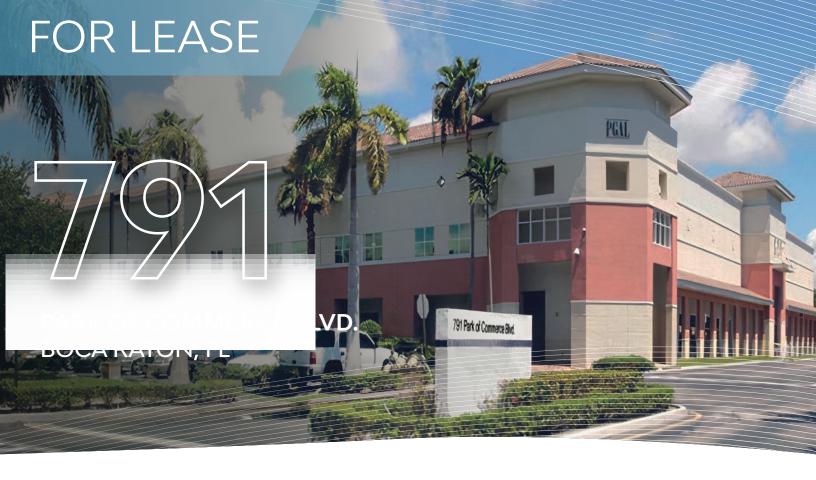

# **FOR LEASE** 11,434 SQ. FT.

# 791 PARK OF COMMERCE BLVD. BOCA RATON, FL

**11,434 SF** available for Lease. Both suites have direct access from the ground floor (parking lot). 791 POC is a two-story **high-tech professional office building** fronting Congress Blvd.