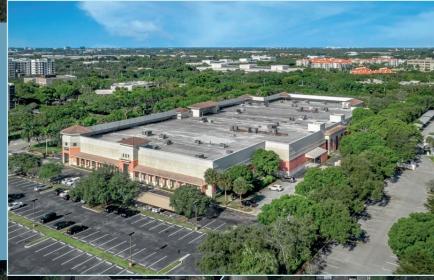

**11,434 SF** available for Lease. Both suites have direct access from the ground floor (parking lot). 791 POC is a two-story **high-tech professional office building** fronting Congress Blvd.

### **PROPERTY HIGHLIGHTS**

- Walking distance to Tri-Rail and Restaurants.
- Frontage along Congress Avenue.
- Private entrances to all suites.
- High ceilings.

- Ample parking.
- \$20.00 NNN, Op. Ex. \$6.75 psf (2021 Budget) electric and janitorial not included.