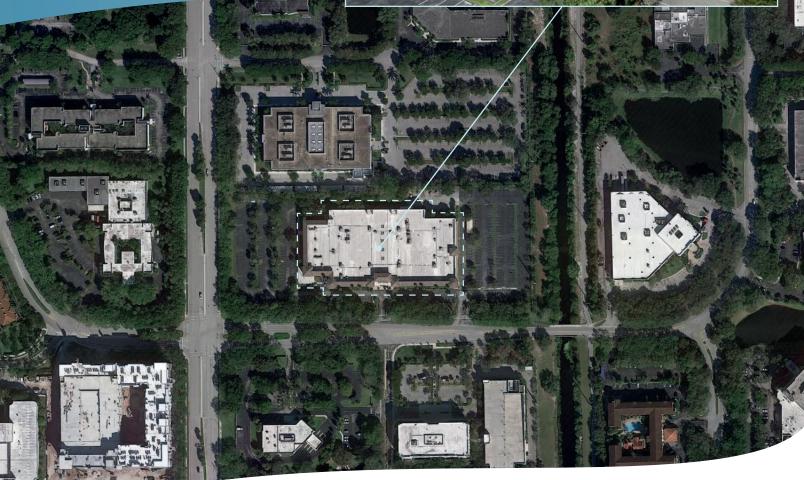

**11,434 SF** available for Lease. Both suites have direct access from the ground floor (parking lot). 791 POC is a two-story **high-tech professional office building** fronting Congress Blvd.

### **PROPERTY HIGHLIGHTS**

- Walking distance to Tri-Rail and Restaurants.
- Frontage along Congress Avenue.
- Private entrances to all suites.
- High ceilings.

- Ample parking.
- \$20.00 NNN, Op. Ex. \$6.75 psf (2021 Budget) electric and janitorial not included.