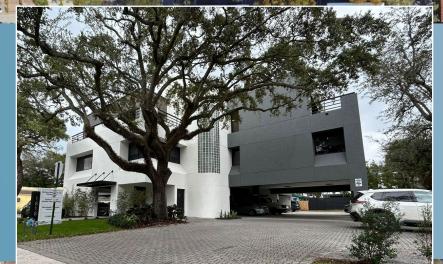

# FOR LEASE

# THE 1212 BUILDING - 1,429 RSF & 2,106 RSF

1011 1037 19882 005

### **PROPERTY HIGHLIGHTS**

- 2 units available
- Law office headquarters building
- Efficient floorplan
- Open workspace
- Hard drywall ceilings
- Separate electric meter
- Open surface parking
- 3-5 year lease term

#### Three blocks from Las Olas Bly

- Corner glass
- Kitchenette
- Local management
- Common area restroom
- \$43.00/RSF + elec., jan. & tax
- Available within 30 days

Commercial Real Estate Brokers 1181 S. Rogers Circle, Suite 20 *mattisadvisors.com* 

## e. broward boulevard FT. LAUDERDALE, FL

For aditional information contact:

Charlie Exelbirt 954-309-7151 charlie@mattisadvisors.com Wendy Raizin 954-871-9448 wendy@mattisadvisors.com

Any information herewith is obtained from sources we consider reliable. However, we are not responsible for misstatement of facts, errors, omissions, prior sale, and withdrawal from market modification of mortgage commitment, terms and conditions or change in price without prior notice. The information supplied herein is for informational purposes only and shall not constitute a warranty of assurance that said information is correct. Any person intending to rely upon the information supplied herein should verify said information independently.