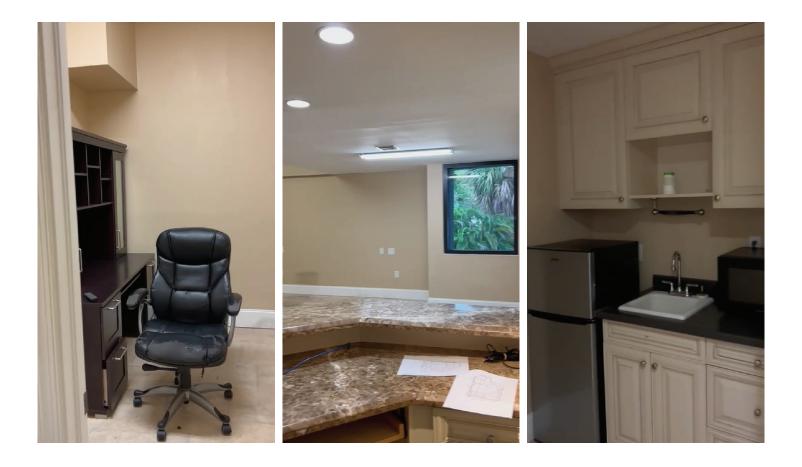

### **PROPERTY HIGHLIGHTS**

- 2 units available
- Law office headquarters building
- Efficient floorplan
- Open workspace
- Hard drywall ceilings
- Separate electric meter
- Open surface parking
- 3-5 year lease term

#### Three blocks from Las Olas Bly

- Corner glass
- Kitchenette
- Local management
- Common area restroom
- \$43.00/RSF + elec., jan. & tax
- Available within 30 days

Commercial Real Estate Brokers 1181 S. Rogers Circle, Suite 20 *mattisadvisors.com* 