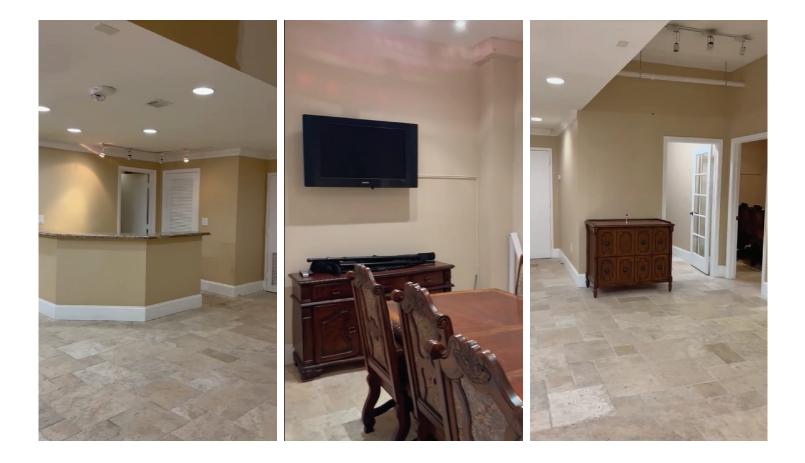

### **PROPERTY HIGHLIGHTS**

- 2 units available
- Law office headquarters building
- Efficient floorplan
- Open workspace
- Hard drywall ceilings
- Separate electric meter
- Open surface parking
- 3-5 year lease term

#### Three blocks from Las Olas Bly

- Corner glass
- Kitchenette
- Local management
- Common area restroom
- \$43.00/RSF + elec., jan. & tax
- Available within 30 days

Commercial Real Estate Brokers 1181 S. Rogers Circle, Suite 20 *mattisadvisors.com* 