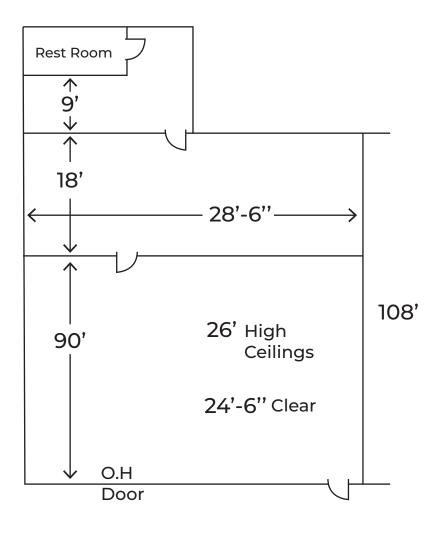

## PROPERTY HIGHLIGHTS

- Ideal showroom space, offices, light manufacturing or storage.
- Shared Covered Dock-High loading dock
- Grade level overhead door.
- \$23.00 PSF Modified Gross
- Option A: 3,100 sf 100% warehouse

- Option B: 3,350 sf 3,100 warehouse and 250 sf office
- Ceiling height: 24'-6" clear
- 3-Phase Electric
- Leasing and management on site.

For aditional information contact:

Charlie Exelbirt 954-309-7151

# **CONCEPTUAL FLOOR PLAN**

For aditional information contact:

Charlie Exelbirt 954-309-7151

charlie@mattisadvisors.com

Any information herewith is obtained from sources we consider reliable. However, we are not responsible for misstatement of facts, errors, omissions, prior sale, and withdrawal from market modification of mortgage commitment, terms and conditions or change in price without prior notice. The information supplied herein is for informational purposes only and shall not constitute a warranty of assurance that said information is correct. Any person intending to rely upon the information supplied herein should verify said information independently.