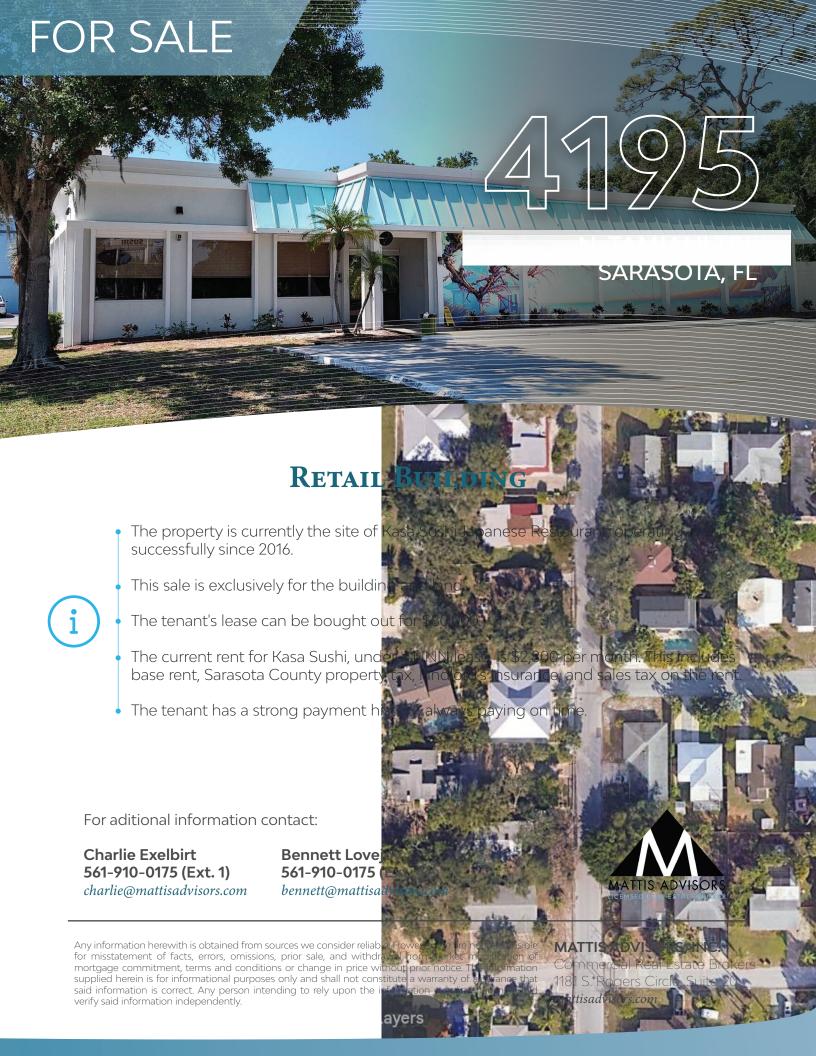

# 4195 N. TAMIANI TRL SARASOTA, FL

For aditional information contact:

Charlie Exelbirt 561-910-0175 (Ext. 1)

charlie@mattisadvisors.com

Bennett Lovejoy 561-910-0175 (Ext. 4)

bennett@mattisadvisors.com

Any information herewith is obtained from sources we consider reliable. However, we are not responsible for misstatement of facts, errors, omissions, prior sale, and withdrawal from market modification of mortgage commitment, terms and conditions or change in price without prior notice. The information supplied herein is for informational purposes only and shall not constitute a warranty of assurance that said information is correct. Any person intending to rely upon the information supplied herein should verify said information independently.

## **PROPERTY DETAILS**

Pricing: \$1,200,000

Property Type: Retail

Subtype: Restaurant

Lease Type: NNN

Tenancy: Single

Brand/Tenant: Kasa Sushi Japanese

Restaurant

## **PROPERTY HIGHLIGHTS**

- Lot at corner of busy Tamiami Trail (U.S.41) and 42nd Street. The building is currently occupied by Kasa Sushi and Japanese Restaurant
- Site is also excellent investment opportunity as City of Sarasota is in the process of approving apartment project on Tamiami Trail north of 42nd St.