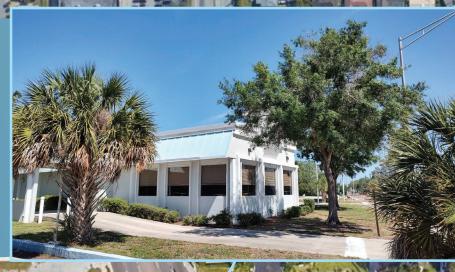

## **PROPERTY HIGHLIGHTS**

- Lot at corner of busy Tamiami Trail (U.S.41) and 42nd Street. The building is currently occupied by Kasa Sushi and Japanese Restaurant
- Site is also excellent investment opportunity as City of Sarasota is in the process of approving apartment project on Tamiami Trail north of 42nd St.

## REDEVELOPMENT OPPORTUNITY

- The prime location on Tamiami Trail (U.S. 41) at the corner of 42nd Street offers high visibility with a traffic count of approximately 40,000 vehicles daily. It also boasts 190 feet of frontage on Tamiami Trail.
- The City of Sarasota has already approved the development of a 4-story, 225-unit apartment complex extending from 42nd to 47th Street on Tamiami Trail, making this an excellent investment opportunity.
- Concrete parking lot with 20 spaces