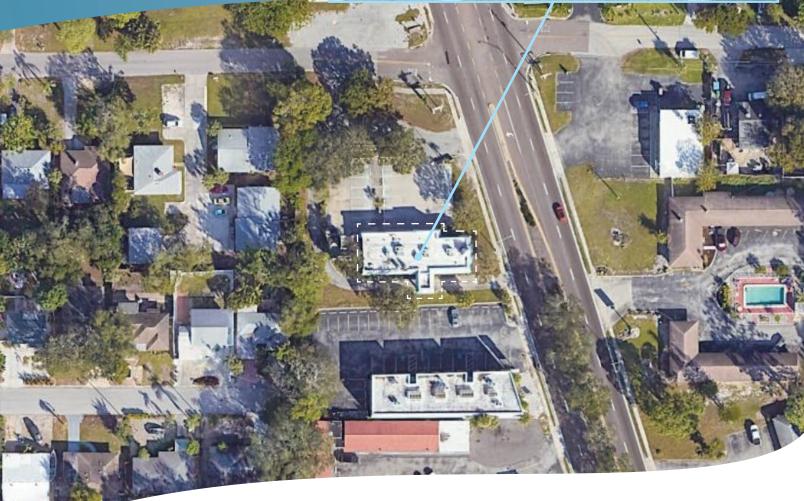

## **PROPERTY HIGHLIGHTS**

- Lot at corner of busy Tamiami Trail (U.S.41) and 42nd Street. The building is currently occupied by Kasa Sushi and Japanese Restaurant
- Site is also excellent investment opportunity as City of Sarasota is in the process of approving apartment project on Tamiami Trail north of 42nd St.

## REDEVELOPMENT OPPORTUNITY

- The prime location on Tamiami Trail (U.S. 41) at the corner of 42nd Street offers high visibility with a traffic count of approximately 40,000 vehicles daily. It also boasts 190 feet of frontage on Tamiami Trail.
- The City of Sarasota has already approved the development of a 4-story, 225-unit apartment complex extending from 42nd to 47th Street on Tamiami Trail, making this an excellent investment opportunity.
- Concrete parking lot with 20 spaces