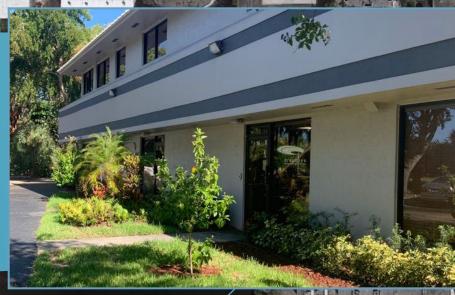

## PROPERTY HIGHLIGHTS

- Ideal showroom space, offices, light manufacturing, or storage.
- Unit 14 1,840 SF
- 10′ W x 12′ H overhead door
- 4 private offices
- Conference room
- Keyless access
- Corner unit

- Lake views
- Kitchenette
- 2 bathrooms
- Association fees: \$7
- Alarm system
- Sale price: \$560,000.00 (\$304 per sq. ft.)

For aditional information contact:

Charlie Exelbirt 954-309-7151

charlie@mattisadvisors.com